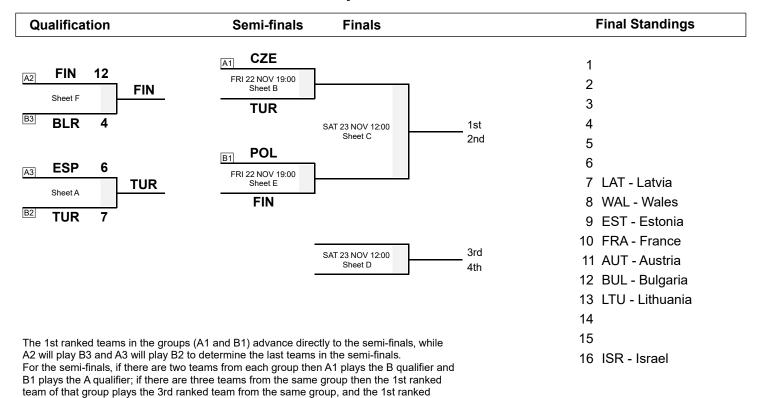

## Session Results and Standings

| Sheet | Game   | Team                           | LSFE | 1 | 2 | 3 | 4 | 5 | 6 | 7 | 8 | 9 | 10 | Ext | Total |     |
|-------|--------|--------------------------------|------|---|---|---|---|---|---|---|---|---|----|-----|-------|-----|
| Α     | 8<br>8 | TUR - Turkey<br>ESP - Spain    | *    | 0 | 1 | 1 | 0 | 3 | 0 | 0 | 1 | 0 | 0  | 1 0 |       | 7 6 |
| F     | 8<br>8 | FIN - Finland<br>BLR - Belarus | *    | 0 | 2 | 0 | 3 | 0 | 3 | 2 | 0 | 2 | X  |     |       | 12  |

## **Play-offs Bracket**

Legend: LSFE(\*) Last Stone First End

Unplayed/unfinished end due to concession

team of the other group plays the 2nd ranked team from the group that qualified 3 teams.